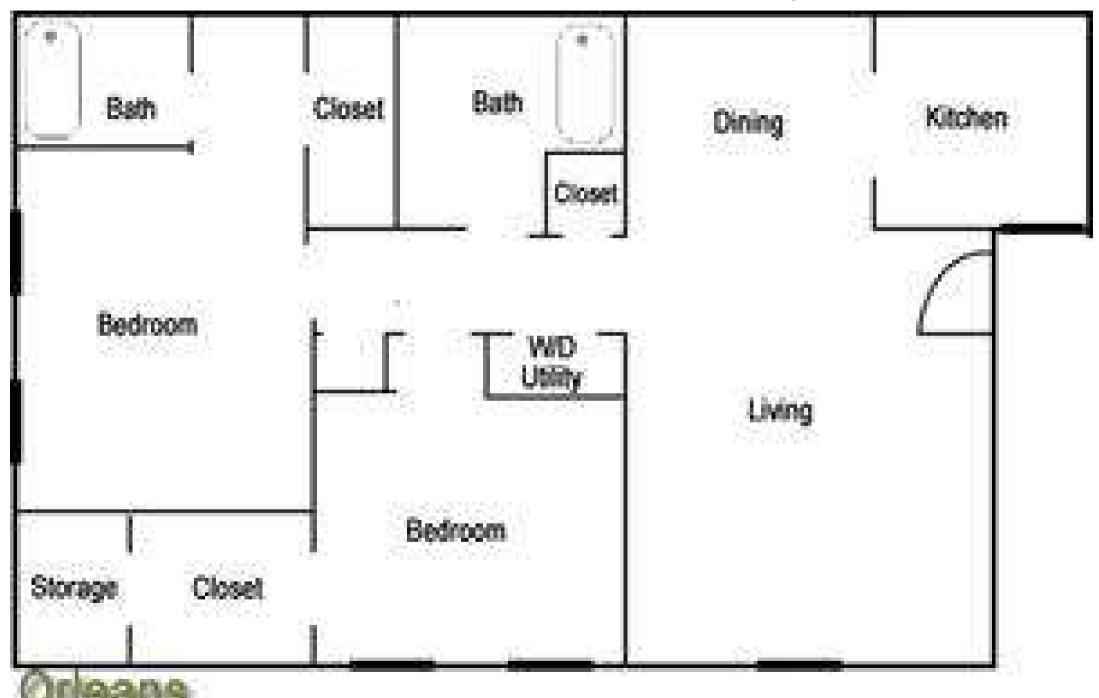

y from the past 3 months there will be an additional no rental deposit of \$100.

Credit score requirements- Credit is ran by a third party. Your score will determine if you will be approved, approved with a \$150 risk fee or denied.

- Applicants must fulfill their current lease and give the property a proper notice before starting a new lease with Riverdale. Applicants may pre-lease apartments that are on notice to move out with a secured deposit.
- When turning in this application, you must bring your photo ID

## **Deposits & Fees**

Application fees are \$45 (per person 18 years or older living in the unit) Security deposits start at \$400, plus a non-refundable \$100 admin.



Calliope

Bourbon Two Bedroom / One Bath 873 Sq. Ft.\*



Orleans - Two Bedroom / Two Bath - 993 Sq. Ft.\*