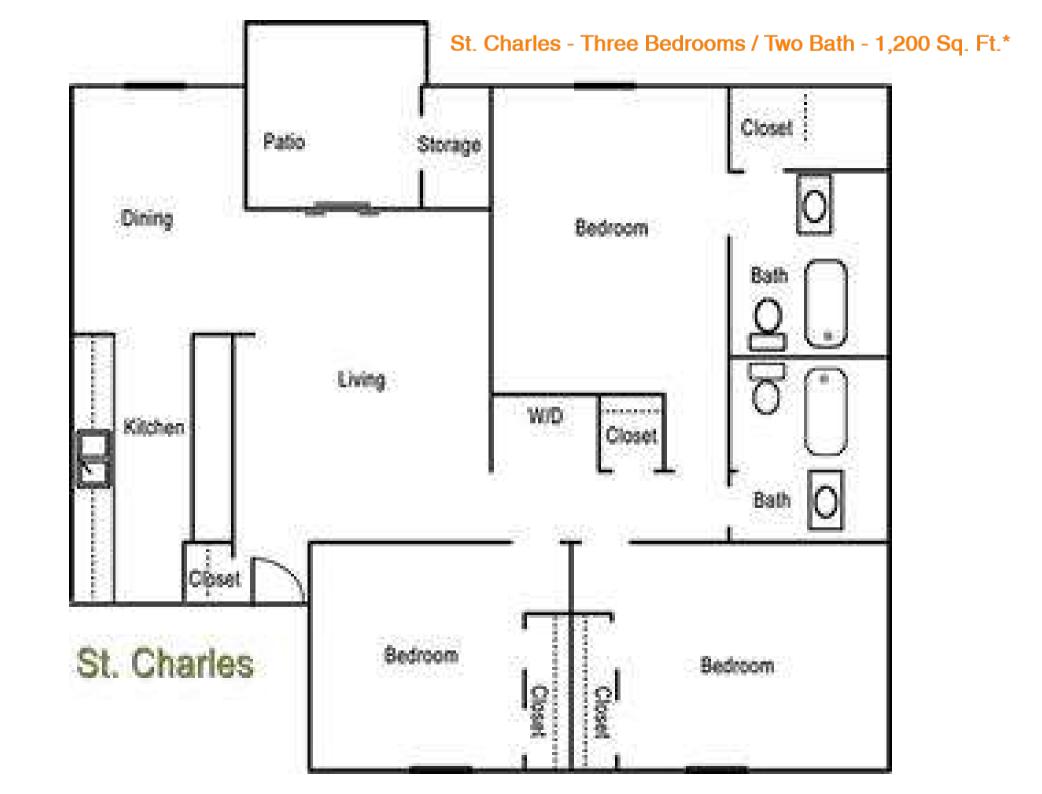

from the past 3 months there will be an additional no rental deposit of \$100.

Credit score requirements- Credit is ran by a third party. Your score will determine if you will be approved, approved with a \$150 risk fee or denied.

- Applicants must fulfill their current lease and give the property a proper notice before starting a new lease with Riverdale. Applicants may pre-lease apartments that are on notice to move out with a secured deposit.
- When turning in this application, you must bring your photo ID

## **Deposits & Fees**

Application fees are \$45 (per person 18 years or older living in the unit) Security deposits start at \$400, plus a non-refundable \$100 admin.



Calliope

Bourbon Two Bedroom / One Bath 873 Sq. Ft.\*



Orleans - Two Bedroom / Two Bath - 993 Sq. Ft.\*