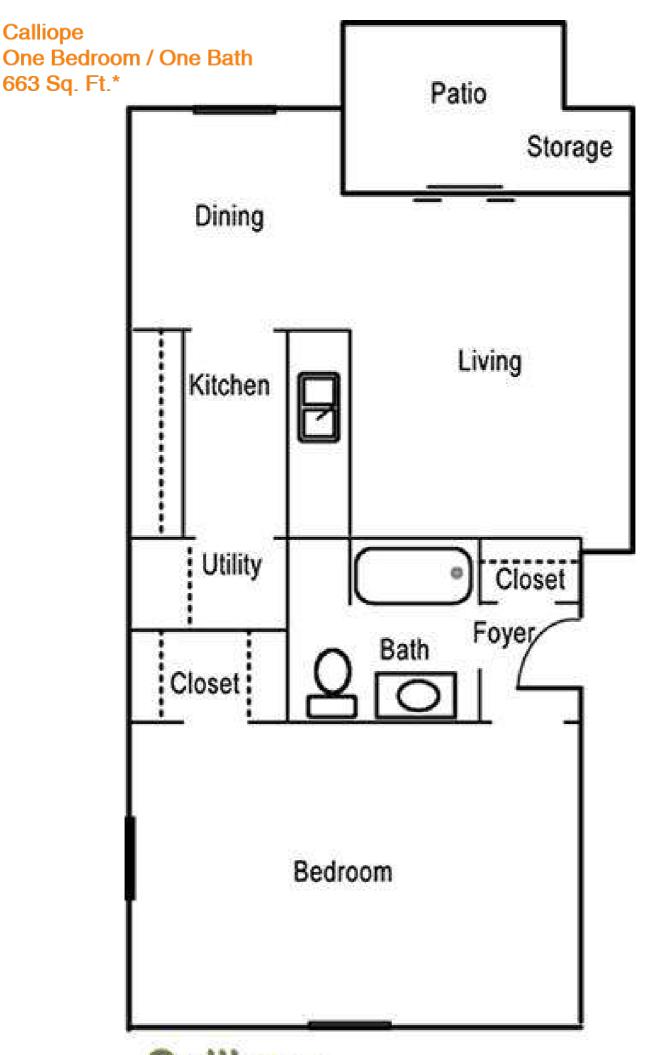

## **Deposits & Fees**

Application fees are \$45 (per person 18 years or older living in the unit) Security deposits start at \$400, plus a non-refundable \$100 admin.

Calliope

Bourbon Two Bedroom / One Bath 873 Sq. Ft.\*