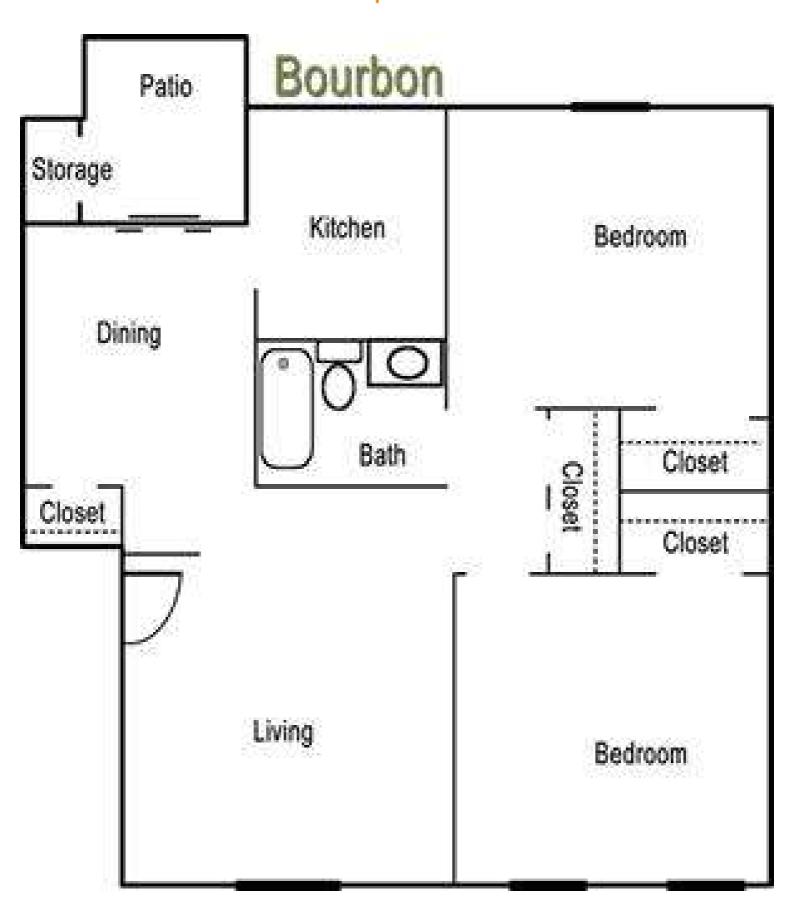

## **Deposits & Fees**

Application fees are \$45 (per person 18 years or older living in the unit) Security deposits start at \$400, plus a non-refundable \$100 admin.

Calliope

Bourbon Two Bedroom / One Bath 873 Sq. Ft.\*